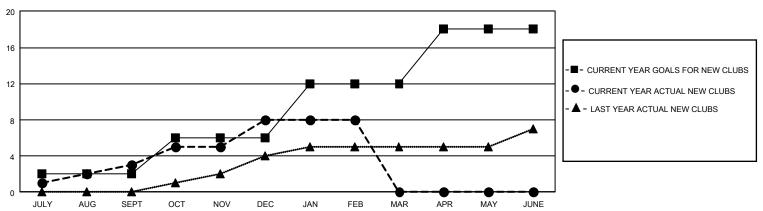

## GMT Constitutional Area 3, Group G

REPORT DOES NOT INCLUDE CLUBS IN UNDISTRICTED AREAS.

| Clubs         |               |             |               | Members               |                        |                         |                                                    |  |
|---------------|---------------|-------------|---------------|-----------------------|------------------------|-------------------------|----------------------------------------------------|--|
|               | RESULTS FOR   | R 2020-2021 |               | RESULTS FOR 2020-2021 |                        |                         |                                                    |  |
| QUARTER       | NEW CLUB GOAL | NEW CLUBS   | DROPPED CLUBS | QUARTER MEME          | BER GROWTH NET<br>GOAL | MEMBER GROWTH<br>ACTUAL | DROPPED<br>MEMBERS ACTUAL<br>(including transfers) |  |
| JULY/AUG/SEPT | 6             | 3           | 5             | JULY/AUG/SEPT         | 143                    | 404                     | 394                                                |  |
| OCT/NOV/DEC   | 12            | 5           | 2             | OCT/NOV/DEC           | 203                    | 663                     | 462                                                |  |
| JAN/FEB/MAR   | 18            | 0           | 15            | JAN/FEB/MAR           | 170                    | 59                      | 391                                                |  |
| APR/MAY/JUNE  | 18            | 0           | 0             | APR/MAY/JUNE          | 210                    | 0                       | 0                                                  |  |

## GOALS AND ACTUAL NEW CLUBS CUMULATIVE