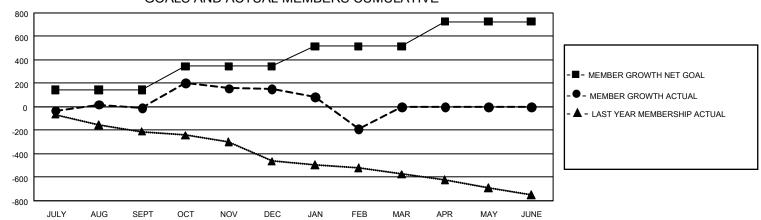

## GMT Constitutional Area 3, Group G

REPORT DOES NOT INCLUDE CLUBS IN UNDISTRICTED AREAS.

| Clubs         |               |             |               | Members               |                        |                         |                                                    |  |
|---------------|---------------|-------------|---------------|-----------------------|------------------------|-------------------------|----------------------------------------------------|--|
|               | RESULTS FOR   | R 2020-2021 |               | RESULTS FOR 2020-2021 |                        |                         |                                                    |  |
| QUARTER       | NEW CLUB GOAL | NEW CLUBS   | DROPPED CLUBS | QUARTER MEME          | BER GROWTH NET<br>GOAL | MEMBER GROWTH<br>ACTUAL | DROPPED<br>MEMBERS ACTUAL<br>(including transfers) |  |
| JULY/AUG/SEPT | 6             | 3           | 5             | JULY/AUG/SEPT         | 143                    | 404                     | 394                                                |  |
| OCT/NOV/DEC   | 12            | 5           | 2             | OCT/NOV/DEC           | 203                    | 663                     | 462                                                |  |
| JAN/FEB/MAR   | 18            | 0           | 15            | JAN/FEB/MAR           | 170                    | 59                      | 391                                                |  |
| APR/MAY/JUNE  | 18            | 0           | 0             | APR/MAY/JUNE          | 210                    | 0                       | 0                                                  |  |

## GOALS AND ACTUAL MEMBERS CUMULATIVE

| DROPPED CLUBS: 22  |       | 200 CLUBS OF 520 ADDED 1 OR MORE | GENDER DISTRIBUTION             |                |       |
|--------------------|-------|----------------------------------|---------------------------------|----------------|-------|
|                    |       | NEW MEMBERS                      | MALE 6,479 (55.24%              |                |       |
|                    |       |                                  | FEMALE                          | 5,249 (44.76%) |       |
| DROPPED MEMBERS    |       |                                  |                                 |                |       |
| DECEASED           | 124   | CLICK HERE FOR CUMULATIVE        | TOTAL FAMILY UNIT MEMBERS       |                | 4,951 |
| CLUB CANCELLED 196 |       | MEMBERSHIP DATA                  |                                 |                | 0.500 |
| OTHER              | 926   |                                  | FAMILY MEMBERS PAYING HALF DUES |                | 2,586 |
| TOTAL              | 1,246 |                                  |                                 |                |       |